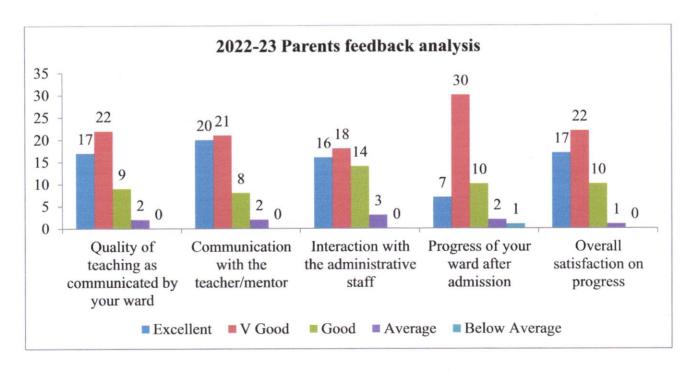

## **FEEDBACK ANALYSIS 2022-23**

## **PARENTS**

| <b>Question No</b> | Questions                                        |
|--------------------|--------------------------------------------------|
| 01                 | Quality of teaching as communicated by your ward |
| 02                 | Communication with the teacher/mentor            |
| 03                 | Interaction with the administrative staff        |
| 04                 | Progress of your ward after admission            |
| 05                 | Overall satisfaction on progress                 |